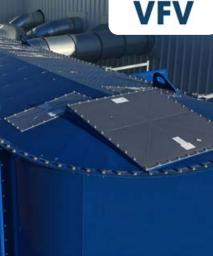

## VFV – Vertical Flameless Venting of Any Dust Explosion

Our unique VFV<sup>™</sup> technology releases only the shockwave of any dust explosion vertically to the sky. No dust or flame escapes the filter, making it the world's safest.