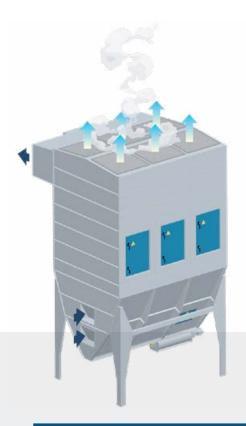

## VFV – Vertical Flameless Venting of Any Dust Explosion

Our unique VFV<sup>™</sup> technology releases only the shockwave of any dust explosion vertically to the sky. No dust or flame escapes the filter, making it the world's safest.

#### VARIPulse – Energy Saving Cleaning

VARIPulse™ uniquely senses build up on the filter material – the compressed air cleaning pulse is then uniquely varied between 1.2 and 5 bar. This saves between 30-90% of compressed air usage and results in unrivalled filter sock/cartridge life.