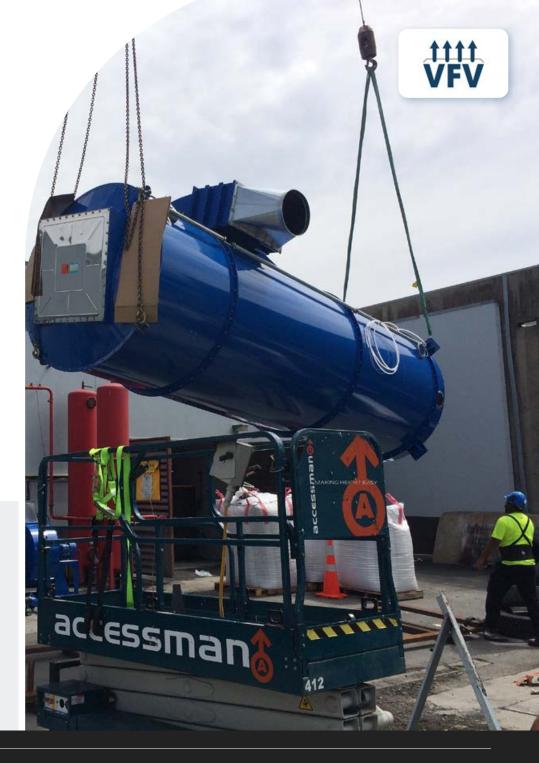

## VFV – Vertical Flameless Venting of Any Dust Explosion

Our unique VFV<sup>™</sup> technology releases only the shockwave of any dust explosion vertically to the sky. No dust or flame escapes the filter, making it the world's safest.

Installed by our experienced Ebcam staff, the main filter was completed within two days and was one of three identical units installed at various sites, across Australia and New Zealand in the same month.