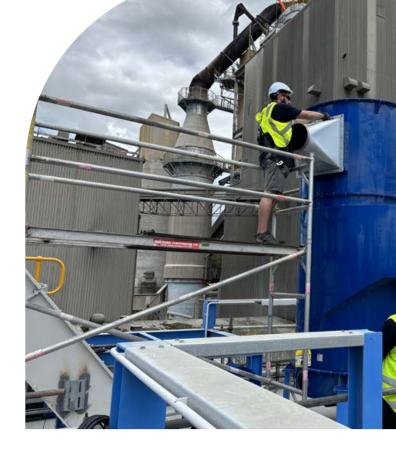

Installed by our experienced Ebcam staff, the main filter was completed within two days and was one of three identical units installed at various sites, across Australia and New Zealand in the same month.