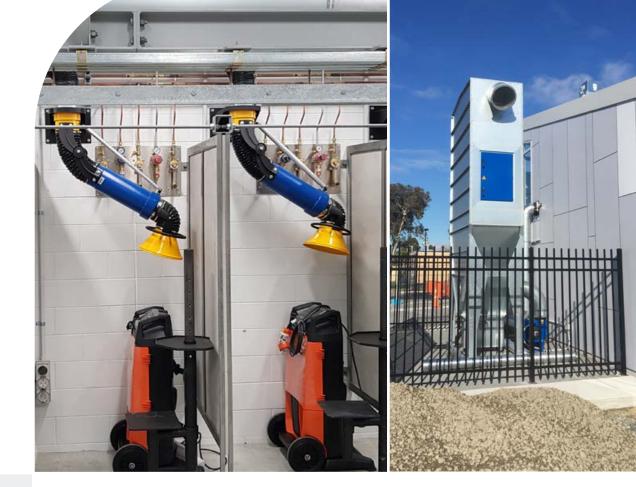

## • Vehicle Exhaust Reel/Boom/Rails

Our versatile range enables flexible extraction to be provided close to the pollution source. We offer reels, booms and rail systems to ensure safe and efficient removal of hazardous fumes in workshops, emergency vehicle bays and industrial facilities.

### Fume Arms – Robust and Energy Saving

Manufactured from steel with cast external hinging for smooth air flow, these fume arms have 1/3 the pressure loss of our common competitor.