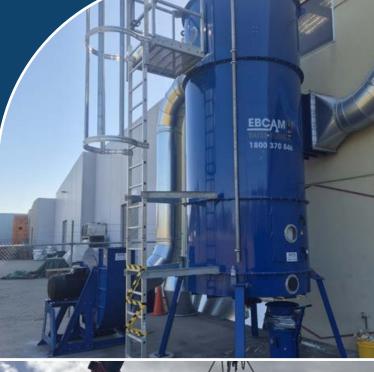

## The Challenge

Sika, a global leader in the adhesives building materials industry, faced issues with dust and fume control at their production site, despite previous attempts at solutions given by other providers. Ensuring a safe working environment, compliance with safety regulations and maintaining operational efficiency was critical to Sika.

#### **Our Solution**

Visiting the site the same week as the initial contact was made, Ebcam Dust & Fume presented a tailored extraction system solution within 24 hours. Securing the order the following week, the system was put into production the same month.

#### **The Result**

On arrival of the design solution from Europe, the new system was installed, the temporary system removed and credit given.

On commissioning, the new system was put into operation with no pause in production required.

Installed by our experienced Ebcam staff, the main filter was completed within two days and was one of three identical units installed at various sites, across Australia and New Zealand in the same month.