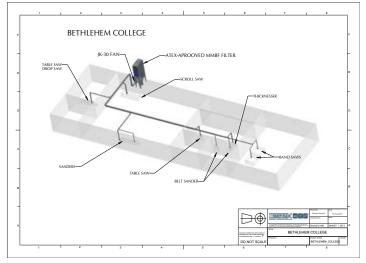

## • Design

We provide fit-for purpose extraction system designs that ensure maximum efficiency, compliance and safety, custom-engineered to meet the unique operational needs of each client.

We provide specialist audits and design/specification assistance to our customers as well as mechanical consultants such as AURECON, BECCA, S&T and WSP.