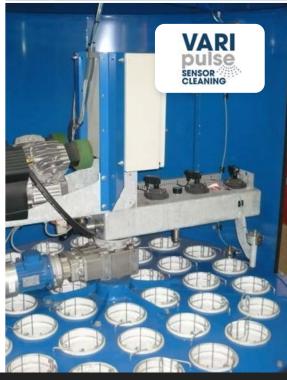

We offer the safest dust extraction units available worldwide, as well as the world's most energy efficient compressed air cleaned dust extraction systems. Our VARIpulse<sup>™</sup> cleaning results in exceptional filter media life. Our first VARIpulse<sup>™</sup> unit installed in January 2010 is still operating with the original filter cartridges.

#### VARIPulse – Energy Saving Cleaning

VARIPulse™ uniquely senses build up on the filter material – the compressed air cleaning pulse is then uniquely varied between 1.2 and 5 bar. This saves between 30-90% of compressed air usage and results in unrivalled filter sock/cartridge life.